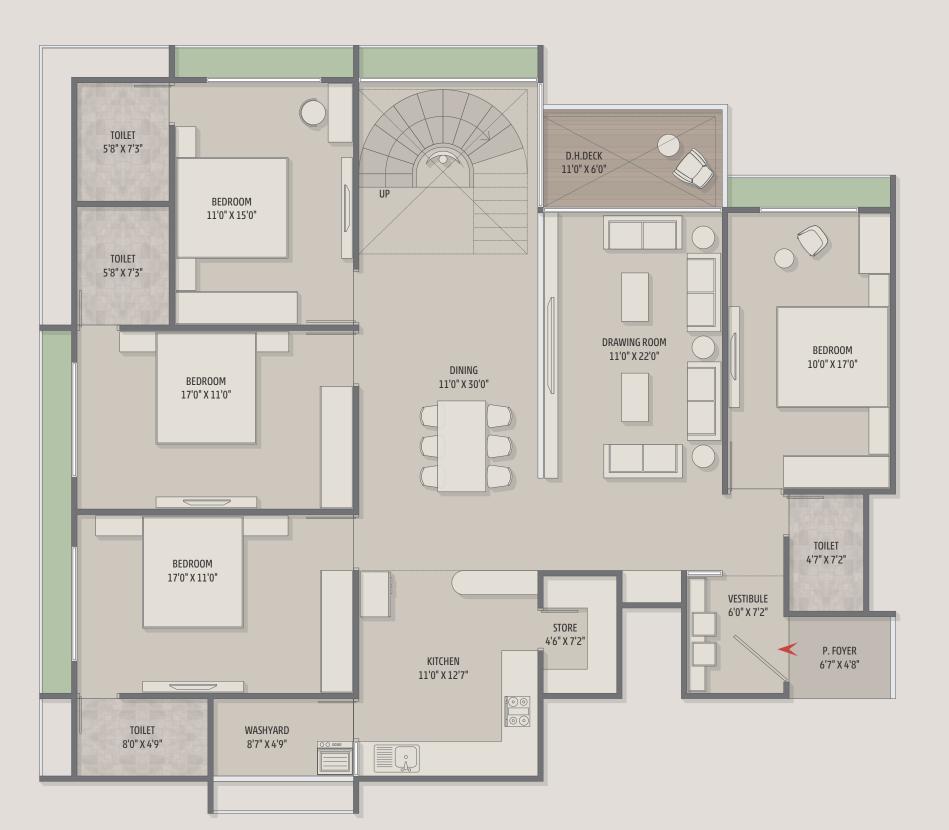

surface to amaze your being.



## A GOLDEN Chance of Sparkling life

Luxury feels great in the company of modern amenities for you for your next generation and for everyone; the joy becomes multi-fold. And to make our every amenity special, we have added diligence and care in It.





## A LIFE Above all

Feel the experience of a life with luxury and comfort is the extraordinary choice. offers luxurious 4 BHK prestigious homes, which are a symbol of comfort and convenience. From the amenities to the lifestyle, your home becomes an epitome of elegance. Experience the bliss of life with the happiness of your family.



## AMENITIES



GYMNASIUM









## YOGA DECK

INDOOR GAMES



)

CLUB HOUSE









## GROUND FLOOR



## FIRST FLOOR





### 4 BHK - A UNIT PLAN





UNIT PLAN































## A HOMEAT Prime Location

RAJSHREE SAMVAR II, is a connoisseur's epoxy for the pure lure of living, amassing cynosures in the most coveted and posh environs, for the enthrallin serenity it lends despite its location, in close vicinity of the happening business and entertainment zones of the of the city.

State State



## S P E C I F I C A T I O N S

#### FLOORING

- ITALIAN MARBLE IN DRAWING, DINING, LIVING & KITCHEN.
- VITRIFIED TILES IN ALL BEDROOMS.
- CERAMIC TILES IN ALL BATHROOMS.
- RUSTIC TILES IN BALCONY.
- KOTA STONE OR SIMILAR STONE IN STORE & WASH AREA.

### KITCHEN

- POLISHED NATURAL GRANITE PLATFORMS.
- STAINLESS STEEL KITCHEN SINK.
- GLAZED/CERAMIC TILE DADO UP TO THE LINTEL LEVEL ON WALLS ABOVE THE PLATFORM.
- PROVISION FOR ELECTRICAL & PLUMBING LI