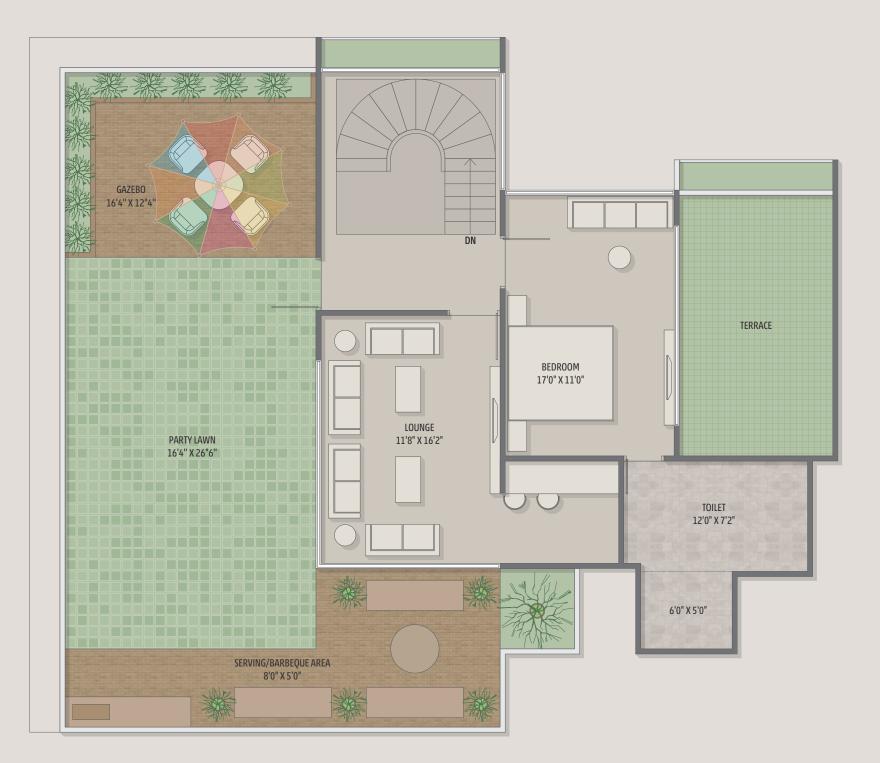

face to amaze your being.



## A GOLDEN Chance of Sparkling life

Luxury feels great in the company of modern amenities for you for your next generation and for everyone; the joy becomes multi-fold. And to make our every amenity special, we have added diligence and care in It.





## A LIFE Above all

Feel the experience of a life with luxury and comfort is the extraordinary choice. offers luxurious 4 BHK prestigious homes, which are a symbol of comfort and convenience. From the amenities to the lifestyle, your home becomes an epitome of elegance. Experience the bliss of life with the happiness of your family.



## AMENITIES



GYMNASIUM









## YOGA DECK

INDOOR GAMES



)

CLUB HOUSE









## GROUND FLOOR



## FIRST FLOOR





### 4 BHK - A UNIT PLAN





UNIT PLAN































## A HOMEAT Prime Location

RAJSHREE SAMVAR II, is a connoisseur's epoxy for the pure lure of living, amassing cynosures in the most coveted and posh environs, for the enthrallin serenity it lends despite its location, in close vicinity of the happening business and entertainment zones of the of the city.

State State



## S P E C I F I C A T I O N S

#### FLOORING

- ITALIAN MARBLE IN DRAWING, DINING, LIVING & KITCHEN.
- VITRIFIED TILES IN ALL BEDROOMS.
- CERAMIC TILES IN ALL BATHROOMS.
- RUSTIC TILES IN BALCONY.
- KOTA STONE OR SIMILAR STONE IN STORE & WASH AREA.

### KITCHEN

- POLISHED NATURAL GRANITE PLATFORMS.
- STAINLESS STEEL KITCHEN SINK.
- GLAZED/CERAMIC TILE DADO UP TO THE LINTEL LEVEL ON WALLS ABOVE THE PLATFORM.
- PROVISION FOR ELECTRICAL & PLUMBING LINE F