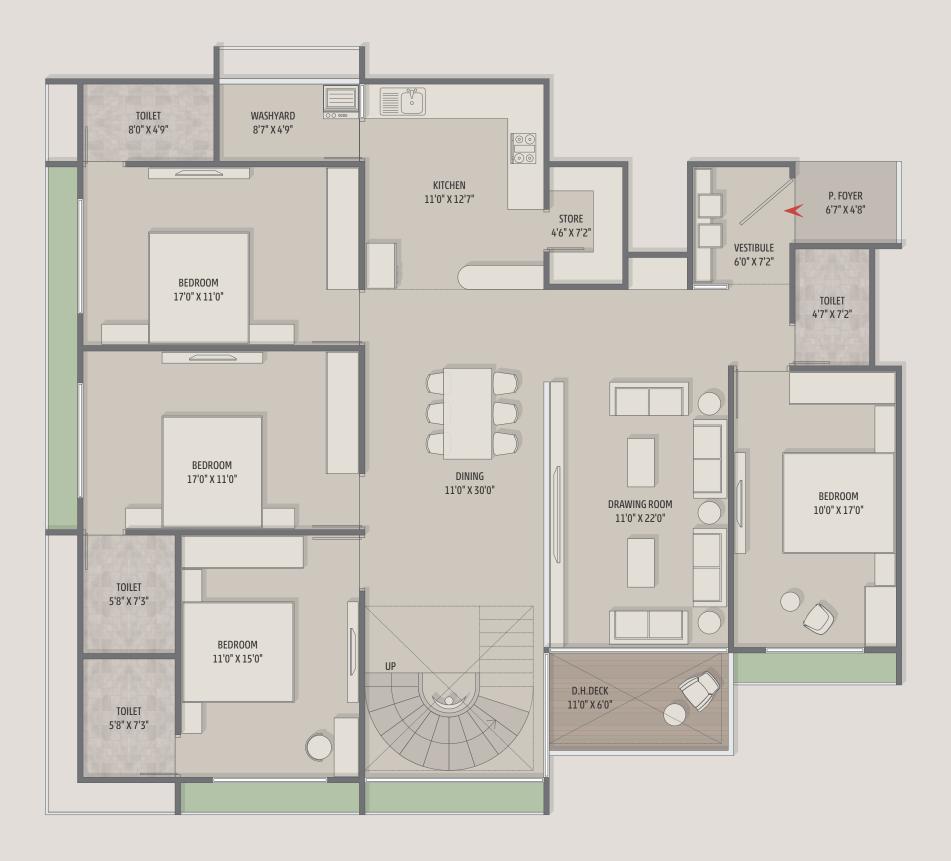

o amaze your being.



## A GOLDEN Chance of Sparkling life

Luxury feels great in the company of modern amenities for you for your next generation and for everyone; the joy becomes multi-fold. And to make our every amenity special, we have added diligence and care in It.





## A LIFE Above all

Feel the experience of a life with luxury and comfort is the extraordinary choice. offers luxurious 4 BHK prestigious homes, which are a symbol of comfort and convenience. From the amenities to the lifestyle, your home becomes an epitome of elegance. Experience the bliss of life with the happiness of your family.



## AMENITIES



GYMNASIUM









## YOGA DECK

INDOOR GAMES



)

CLUB HOUSE









## GROUND FLOOR



## FIRST FLOOR





### 4 BHK - A UNIT PLAN





UNIT PLAN































## A HOMEAT Prime Location

RAJSHREE SAMVAR II, is a connoisseur's epoxy for the pure lure of living, amassing cynosures in the most coveted and posh environs, for the enthrallin serenity it lends despite its location, in close vicinity of the happening business and entertainment zones of the of the city.

State State



## S P E C I F I C A T I O N S

#### FLOORING

- ITALIAN MARBLE IN DRAWING, DINING, LIVING & KITCHEN.
- VITRIFIED TILES IN ALL BEDROOMS.
- CERAMIC TILES IN ALL BATHROOMS.
- RUSTIC TILES IN BALCONY.
- KOTA STONE OR SIMILAR STONE IN STORE & WASH AREA.

### KITCHEN

- POLISHED NATURAL GRANITE PLATFORMS.
- STAINLESS STEEL KITCHEN SINK.
- GLAZED/CERAMIC TILE DADO UP TO THE LINTEL LEVEL ON WALLS ABOVE THE PLATFORM.
- PROVISION FOR ELECTRICAL & PLUMBING LINE FOR RO.