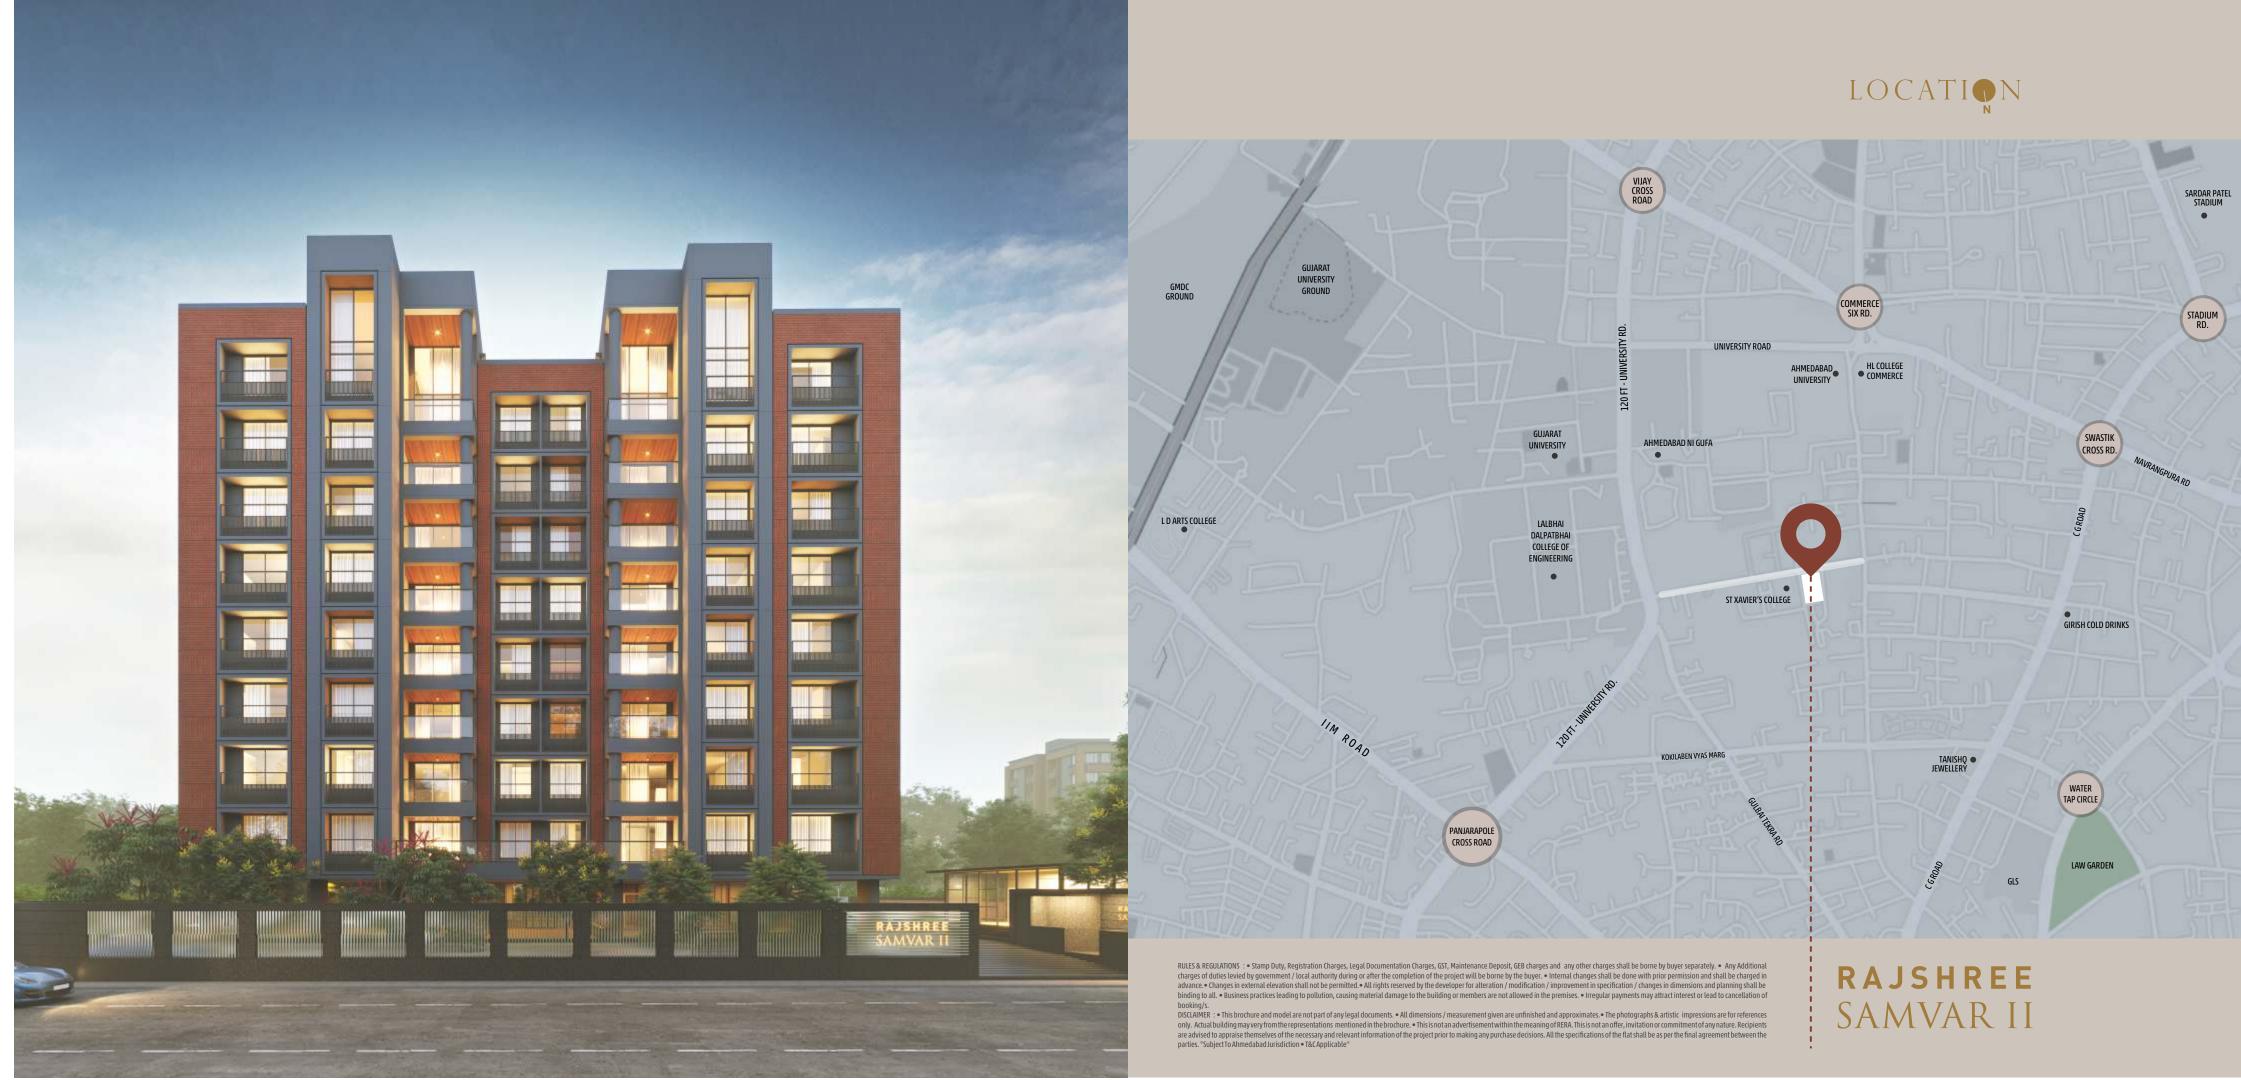

## A HOMEAT Prime Location

RAJSHREE SAMVAR II, is a connoisseur's epoxy for the pure lure of living, amassing cynosures in the most coveted and posh environs, for the enthrallin serenity it lends despite its location, in close vicinity of the happening business and entertainment zones of the of the city.