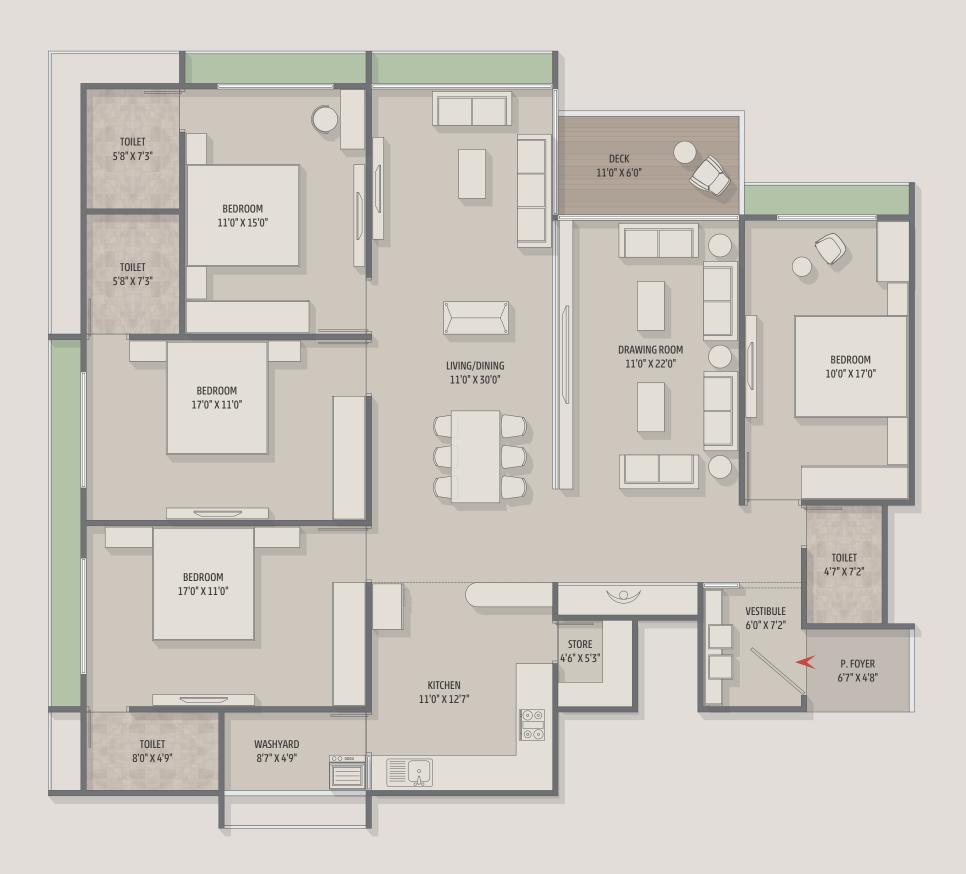

at gracious structure surface to amaze your being.



## A GOLDEN Chance of Sparkling life

Luxury feels great in the company of modern amenities for you for your next generation and for everyone; the joy becomes multi-fold. And to make our every amenity special, we have added diligence and care in It.





## A LIFE Above all

Feel the experience of a life with luxury and comfort is the extraordinary choice. offers luxurious 4 BHK prestigious homes, which are a symbol of comfort and convenience. From the amenities to the lifestyle, your home becomes an epitome of elegance. Experience the bliss of life with the happiness of your family.



## AMENITIES



GYMNASIUM









## YOGA DECK

INDOOR GAMES



)

CLUB HOUSE









## GROUND FLOOR



## FIRST FLOOR





### 4 BHK - A UNIT PLAN





UNIT PLAN































## A HOMEAT Prime Location

RAJSHREE SAMVAR II, is a connoisseur's epoxy for the pure lure of living, amassing cynosures in the most coveted and posh environs, for the enthrallin serenity it lends despite its location, in close vicinity of the happening business and entertainment zones of the of the city.

State State



## S P E C I F I C A T I O N S

#### FLOORING

- ITALIAN MARBLE IN DRAWING, DINING, LIVING & KITCHEN.
- VITRIFIED TILES IN ALL BEDROOMS.
- CERAMIC TILES IN ALL BATHROOMS.
- RUSTIC TILES IN BALCONY.
- KOTA STONE OR SIMILAR STONE IN STORE & WASH AREA.

### KITCHEN

- POLISHED NATURAL GRANITE PLATFORMS.
- STAINLESS STEEL KITCHEN SINK.
- GLAZED/CERAMIC TILE DADO UP TO THE LINTEL LEVEL ON WALLS ABOVE THE PLATFORM.
- PROVISION FOR ELE